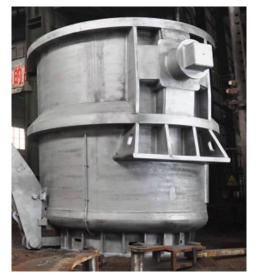

#### **Transfer Ladle**

Typically, the transfer ladle will be used to transfer molten metal from the primary furnace to a holding furnace or an automatic casting device. Capacity: 3CBM-30 CBM

Slag pot

**Transfer Ladle** 