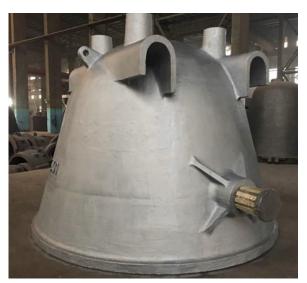

#### Slag pot

Slag pots are an essential tool for the metallurgical industry. It is mainly used to hold high-temperature slag generated during steel smelting process, which is convenient for recycling and transportation of steel slag.

Capacity: 3CBM-30 CBM