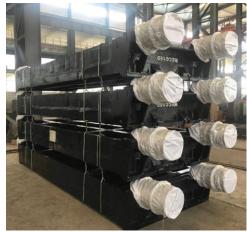

#### Sinter Pallet Cars & Grate bar

The sinter pallet cars are the core components of the sinter machine. Grate bar is the major parts on sintering pallet car.

Mill rolls

**Sinter Pallet Cars** 

Grate bar