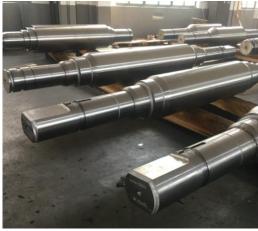

## Mill rolls

The roll is one of the most important parts of the rolling mill. The rolled piece is plastically deformed by the rotating roll, and the product with the required shape and dimensional accuracy is rolled.