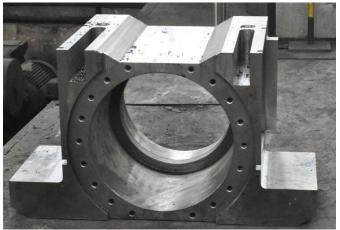

#### **Rolling mill components**

#### **Bearing chock**

The bearing chock also called bearing housing or bearing seat are widely using in metallurgical machinery, mining machinery, cement machinery, and other machinery. The main function of the bearing housing is supporting the bearing.

**Rolling mill housing** 

**Bearing chock** 