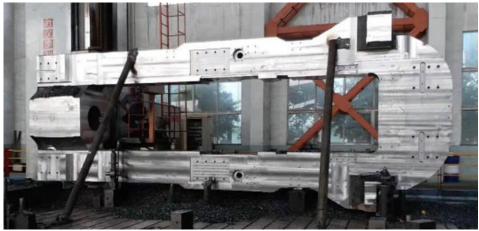

#### **Rolling mill components**

## **Rolling mill housing**

Rolling mill housing also called rolling mill frame is one of the vital and heavy components of the rolling mill. Width of rolling mill: 800mm, 1000mm, 1200mm, 1500mm, 1800mm, 2000mm, 2200mm

**Rolling mill housing** 

**Bearing chock** 